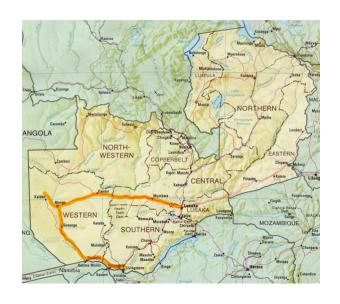

## **WESTERN ZAMBIA ROUTE**

## KAFUE NATIONAL PARK, LIUWA PLAINS, SIOMA FALLS AND LIVINGSTONE (VICTORIA FALLS)

Start in Kafue, the oldest and largest of Zambia's National Parks. Travel on to the remote Liuwa Plains famed for the migration of Blue Wildebeest. Be one of only a handful of people to view the beautiful Sioma Falls before ending your trip in Livingstone to view the breath-taking mighty Victoria Falls. If you really want to get away from it all and everyone, this is the route for you!

| Day | Overnight Stop  | Suggested Accommodation            | Approx. Distance | Time  | Daily Activities                                                      |
|-----|-----------------|------------------------------------|------------------|-------|-----------------------------------------------------------------------|
| 1   | Lusaka          | Pioneer camp                       |                  |       | Arrive Lusaka, Collect vehicle,<br>Supplies                           |
| 2   | Kafue           | KaingU Lidge/Camp or<br>Mayukuyuka | 288km            | 6h    | Travel To Kafue NP - Nalusanga<br>Gate -PM Game Drive Or Cruise       |
| 3   | Kafue           | KaingU Lidge/Camp or<br>Mayukuyuka |                  |       | Game Drives/Walks/Cruises                                             |
| 4   | Kafue           | KaingU Lidge/Camp or<br>Mayukuyuka |                  |       | Game Drives/Walks/Cruises                                             |
| 5   | Mongu           | Cross Roads Lodge                  | 322km            | 6h    | Out through Tatayoyo Gate - Restock Mongu                             |
| 6   | Liuwa Plains    | NP Camp                            | 75km             | 3h    | Game Drives, Cultural Activities,<br>Traditional Fishing, Dancing etc |
| 7   | Liuwa Plains    | NP Camp                            |                  |       | Game Drives, Cultural Activities,<br>Traditional Fishing, Dancing etc |
| 8   | Liuwa Plains    | NP Camp                            |                  |       | Game Drives, Cultural Activities,<br>Traditional Fishing, Dancing etc |
| 9   | Sioma Ngwezi NP | Sioma Camp                         | 268km            | 9h    | Early Start - Long drive                                              |
| 10  | Sioma Falls     | Sioma Camp                         |                  |       | Visit the Falls, Fishing, Sioma<br>Ngwezi NP                          |
| 11  | Sioma Falls     | Sioma Camp                         |                  |       | Visit the Falls, Fishing, Sioma<br>Ngwezi NP                          |
| 12  | Livingstone     | Camping/Lodge                      | 320km            | 5.4 h | Early start - Long drive                                              |
| 13  | Livingstone     | Camping/Lodge                      |                  |       | Various Activities                                                    |
| 14  | Livingstone     | Camping/Lodge                      |                  |       | Various Activities                                                    |